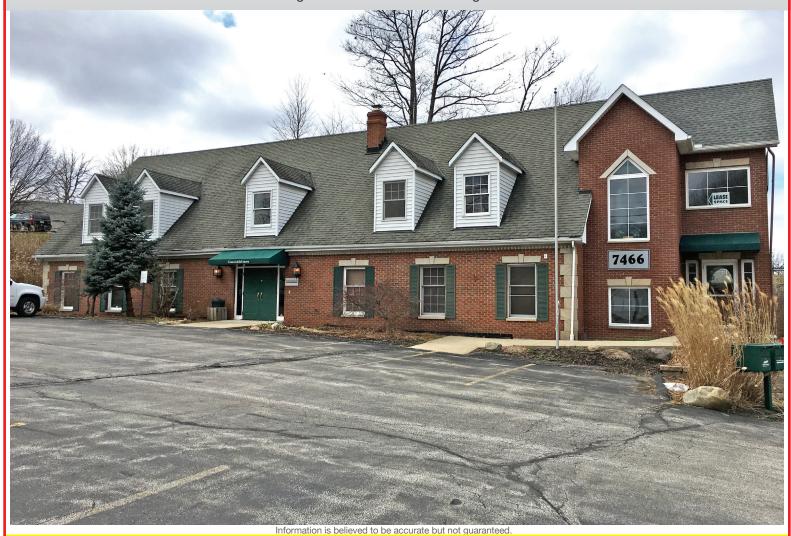

## **Quality Commercial Office Building**

CLASS A - BUILT IN 1990 - 2-STORY

Multiple Tenants – Located SR 44 & I-90 – Lake County – Concord Twp.

Sells on location:

## 7466 Auburn Rd., Painesville, OH 44077

**Directions:** From I-90 take SR 44 just south of interchange to Auburn Rd., then east to address. Across from Quail Hollow golf course. Watch for KIKO signs.

Real estate features all brick, class A office complex with multiple tenants. Main level has center reception area, 8 executive offices, conference room, coffee station area, 2 lavs., & three-story elevator. Second story has separate tenant capabilities with active tenants & 2.5 additional lavs. Full basement level with kitchen, large conference room, 2 lavs., office areas. Approx. 25 blacktop parking spaces, high visibility, built in 1990. Totaling over 8,000 sq. ft. Large deck across the back.