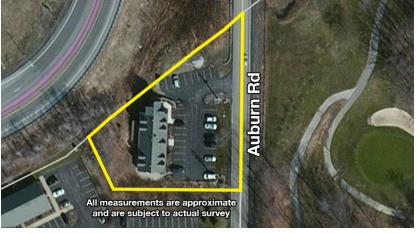

Real estate features all brick, class A office complex with multiple tenants. Main level has center reception area, 8 executive offices, conference room, coffee station area, 2 lavs., & three-story elevator. Second story has separate tenant capabilities with active tenants & 2.5 additional lavs. Full basement level with kitchen, large conference room, 2 lavs., office areas. Approx. 25 blacktop parking spaces, high visibility, built in 1990. Totaling over 8,000 sq. ft. Large deck across the back.