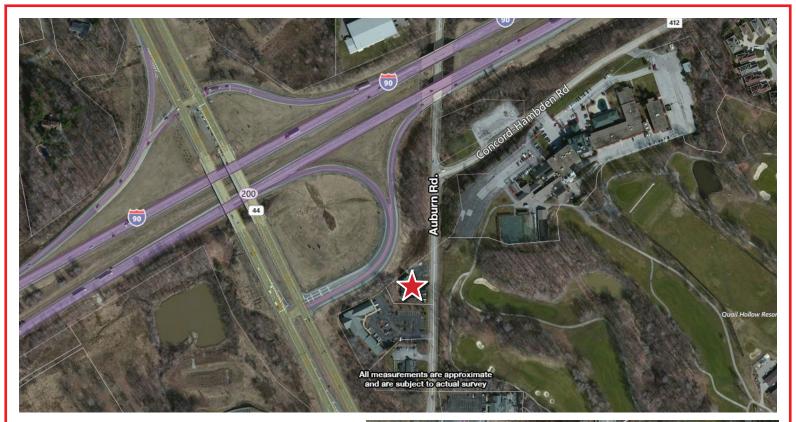

## 7466 Auburn Rd., Painesville, OH 44077

**Directions:** From I-90 take SR 44 just south of interchange to Auburn Rd., then east to address. Across from Quail Hollow golf course. Watch for KIKO signs.